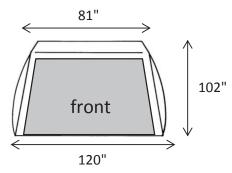

## FEATURES

- ONE DOOR TENT WITH A FULL WIDTH ROLL-UP ZIPPER DOOR
- 9" X 16" VENT WINDOW IN THE BACK
- 10" BLOWER PORT IN THE BACK
- 12" GROUND FLAPS ON TWO SIDES
- 14' WINDLINES ON TWO SIDES
- QUICK-PACK STORAGE WRAP FOR EASY STORAGE
- WEIGHT: 69 LBS
- ◆ FOLDED DIMENSIONS: 107" x 9" x 9"

## SPECIFICATIONS - 10' x 10' FOOTPRINT