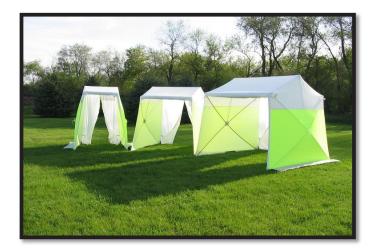

# **CREATIVE TENT SOLUTIONS**

Industrial Pop-Up Tents & Umbrellas for Weather Protection

## **POP'N'WORK - FX101012**

POP'N'WORK TENTS SET-UP IN SECONDS WITH NO LOOSE PARTS. EXCLUSIVE POP'N'WORK UNIFIED FRAME MADE WITH COLD ROLLED STEEL AND FIBERGLASS IS VIRTUALLY UNBREAKABLE.