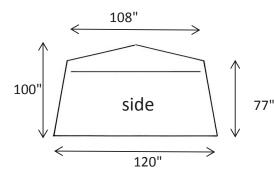

# **CREATIVE TENT SOLUTIONS**

Industrial Pop-Up Tents & Umbrellas for Weather Protection



## **POP'N'WORK - FX101012**

POP'N'WORK TENTS SET-UP IN SECONDS WITH NO LOOSE PARTS. EXCLUSIVE POP'N'WORK UNIFIED FRAME MADE WITH COLD ROLLED STEEL AND FIBERGLASS IS VIRTUALLY UNBREAKABLE.

## FEATURES

- ONE DOOR TENT WITH A FULL WIDTH ROLL-UP ZIPPER DOOR
- 9" X 16" VENT WINDOW IN THE BACK
- 10" BLOWER PORT IN THE BACK
- 12" GROUND FLAPS ON TWO SIDES
- 14' WINDLINES ON TWO SIDES
- QUICK-PACK STORAGE WRAP FOR EASY STORAGE
- WEIGHT: 69 LBS
- ◆ FOLDED DIMENSIONS: 107" x 9" x 9"

\*Customization and additional features available

## SPECIFICATIONS - 10' x 10' FOOTPRINT







### COVER

- SAFETY GREEN 300 DENIER COATED POLYESTER SIDEWALLS
- WHITE 250 DENIER COATED POLYESTER DOORS, BACK, AND ROOF
- URETHANE COATED POLYESTER
- FLAME RETARDANT CPAI 84
- WATER REPELLENT

### FRAME

- 18 GAUGE GALVANIZED TUBING FOR ROOF AND GROUND STRUTS
- COLD ROLLED STEEL HINGES
- 70% GLASS CONTENT FIBERGLASS ROD TENSION FRAME
- PITCHED ROOF
- ◆ X-FRAME ON BACK WALL