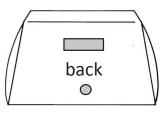

## FEATURES

- ONE DOOR TENT WITH A FULL WIDTH ROLL-UP ZIPPER DOOR
- 9" X 16" VENT WINDOW IN THE BACK
- 10" BLOWER PORT IN THE BACK
- 12" GROUND FLAPS ON TWO SIDES
- 14' WINDLINES ON TWO SIDES
- QUICK-PACK STORAGE WRAP FOR EASY STORAGE
- WEIGHT: 69 LBS
- ◆ FOLDED DIMENSIONS: 107" x 9" x 9"